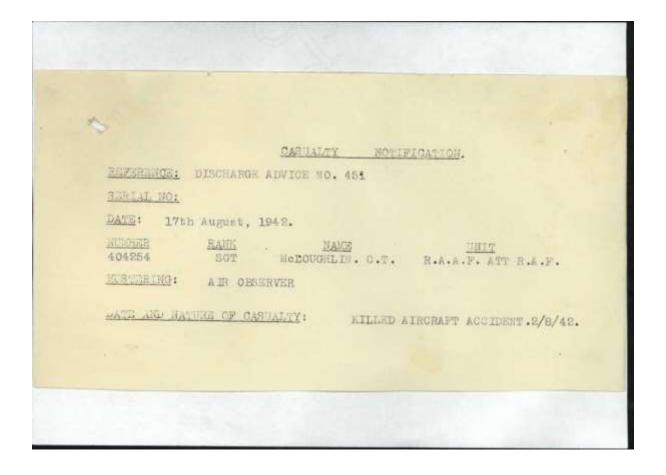

MCLOUGHLIN Cormack Terence - (Sergeant); Service Number - 404254; File type - Casualty - Repatriation; Aircraft - Wellington DV 644; Place - Abusweir, Egypt; Date - 2 August 1942

CITIZEN AIR FORCE AUS 404 PERSONAL FILE AC2 MCLAUGHLIN.

| NO: 404854    | PARTICULARE FO<br>DIGURASI<br>BANK: P/SST                                  | D NAMETRS OF  | <u>R.A.A.F</u> .                       |               |     |  |
|---------------|----------------------------------------------------------------------------|---------------|----------------------------------------|---------------|-----|--|
| DATE OF       | 19.7.40.                                                                   | DATE<br>DEATE | 07<br>2.8.48.                          |               |     |  |
|               | kod at Sydnay on:<br>d in aircraft ac                                      |               |                                        |               |     |  |
| abovenamed de | tached hereto is<br>ecensed member fo<br>porm p/125 (Sec<br>f the absymmet | or notation ( | ind roturn to<br>) is hold at<br>rman. | this office   | N.  |  |
|               |                                                                            |               | TO<br>TO<br>FFICER IN CH               | . Group Capta | dn. |  |