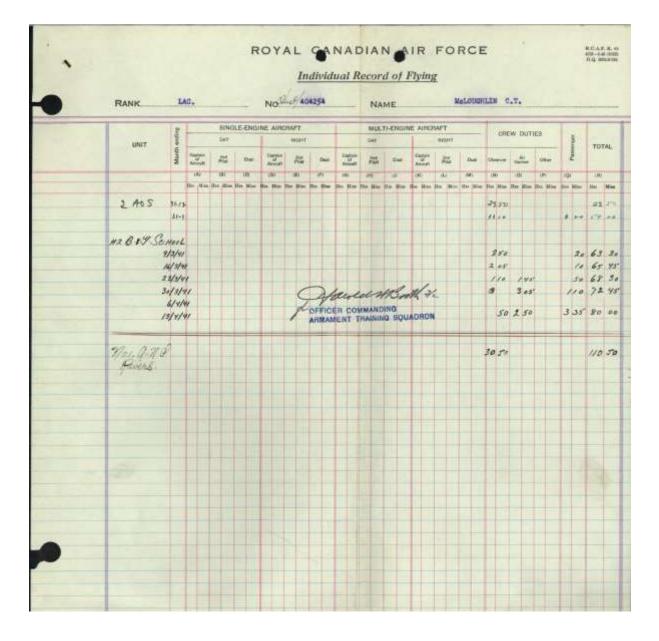

-J. A. T. P. AUSTRALIA Form P/P 75 MAP frame Form 1540. ROYAL AUSTRALIAN AIR FORCE AIRMAN'S RECORD SHELT (Active Jervice-Overseas) F/GEt. Pt. No HOH 254 Have MCLOUGHLIN Grover Terree ... Rank Anthone Ciricial Date of Birth. 9.4.19. .... Religion. 4 A ..... Civil Occupation. Splaymp.. Last Enlisted. 1949. July, 1949 Current Engagement. . Duration. 4.12. months...... Name and Address of Person (or Persons to be informed of casualties ... All to all allow for a spectheres N. Any Miterations to above(e.g., Premotions) to be made by ercosing out and writing above. Section 1 .- Movements & Casualties. Section 2-Prometions, Acting Appeint-ments (Paid or unpaid), Reductions, Remusterings. Unit FROM which Unit TO Date of Authority Description Date of which effect effect No 2 A O. S. Edmonton 2 5-11.40 Nor E.D. auch AU2 Adroraw V (0) 18.7.40. the Hosp Mosta, 10-2-4. EA.L NorAOS admit 18.8.40. T/SGT Pd. Obs. "spl" 14.441. However Hop 2 105 31.4.41 Right Arx 15142 P. 10- 41 2 8 × 6. marta 23-241 2 Hos, Samola 2 A. G. marbant 14 - 4 - 48 " AND Raisen In talifa , MS # 1.A.N. 5. Rain 27.5.41 ALIADA UK 16-7-41 U.K 3. P.R.C. 12-2.41 JP.R.C. 21:2 61 11.074. 110.458 Sypn 244.41 No.11.0. T.4 RAF WORMERS) 26.2.42 458 Lgdr + 125/42 H.Q. C.A.F. Mindle day RAF Holme N.E. 457 Sque RAF (ME) 12:544. 13-7-40 Hilles 2-8-42. 37 dar "Then on active service overseas, the authority to be quoted will be the serial number of the H.P.S.O's Genualty Form.