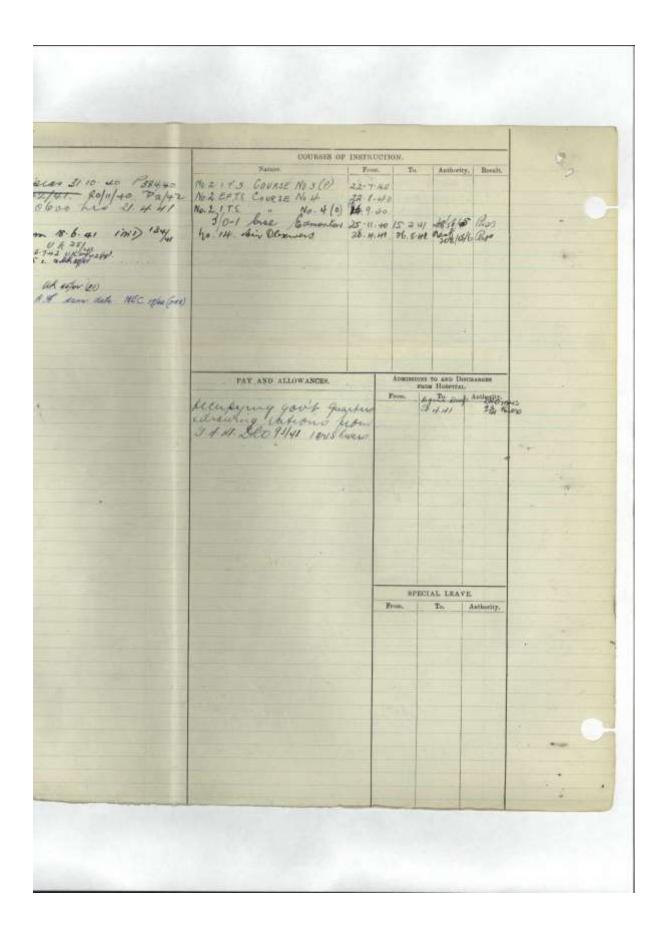

RECORD OF SERVICE - AIRMEN (AIRCREN) Form P/F. 25 Air Force No. HOH25H Surname MCLOVGHLIN Connack derence Christian Names 6.1911 Date of Birth 9 Religion. Marital State The Col aug the Next of Kin: Name Jarolen Address Relationship Enlisted for the duration of the war and up to twelve months thereafter as from\_ PREVIOUS CRADE AND TRADE QUALIFICATIONS. PREVIOUS NAVAL MILITARY OF AIR SERVICE. glught From 1938 To 1940 Discharge ugwar to fam Rh Unit ( Back of Rept in M. C./loy (VICKERS, DECORATIONS, MEDALS, MENTIONS. POSTINGS Date 27 40 Authority. A.R.O. P. M. 1940 Manny Chas ATTACHMENTS. From Attached to To Authority Mustering on Enlistment Clurchaftennan Totass. for Pay - Op\_\_\_\_ Re-mustered to \_\_\_\_\_ \_\_\_\_ Authority\_\_\_\_\_ Class, for Pay - Gp\_\_\_ Classification or Rank Date Authority A.C.I. 19.9.40. AB.O. F. 197/1940 COURSES OF INSTRUCTION Nature From To Authority Result PAY AND ALLOWANCES

MOVEMENTS COURS Embarted at fifanul in fernice focas SI 10. 00 28440 Disembarded Candda 2477740 902/01. 20/1/40 Pa/42 No2 2878 Course No 3/ Aufarted for during hivers IAN'S 6600 his 21 4.41 No.2 175 " No.2 Embarted banada for United Kingdim 8.6.41 IND 1344 "Storfanted banada for United Kingdim 18.5.41 IND 1344 Mature. Enterhed for MR 28 9 42 + discontenties Mk on a 6 42 Mh som (2) Killed in action service on 2 4 4 4 5 503 of the R A H I some data MEC office (rec) PAY AND ALLOWANCE Lecusying betons areany chicans 3 H. M. Seo 93/41 14